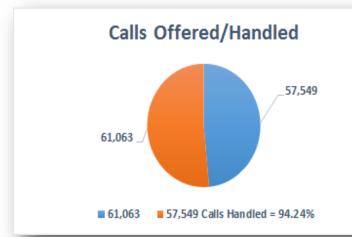

### 2-1-1 Texas Rio Grande Region

# Annual Report FY 2018



| Gender of Callers |        |  |  |
|-------------------|--------|--|--|
| Female            | 47,712 |  |  |
| Male              | 10,235 |  |  |
| Uncertain         | 440    |  |  |

| Access to 211 Services |        |  |  |
|------------------------|--------|--|--|
| Phone                  | 58,352 |  |  |
| Email                  | 29     |  |  |
| Walk In                | 6      |  |  |
| TTY                    | 8      |  |  |
|                        |        |  |  |

| Call Distribution by County |                         |        |  |  |
|-----------------------------|-------------------------|--------|--|--|
| El Paso<br>Hudspoth         | El Paso                 | 34,963 |  |  |
| Jeff Davis Presidio         | Brewster                | 134    |  |  |
|